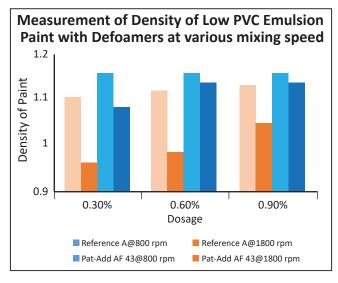

#### Features of Pat-Add AF 43

- Contributes to substrate wetting making it beneficial for coating low surface energy substrates
- Dispersible in aqueous systems with mild dispersion forces
- The product is specifically for applications such as low PVC systems, where it shows improved film properties versus oily and silicone defoamers
- Highly suitable for use in dispersion paints, for alkaline or acid systems, aqueous air-drying paints and plasters

- Architectural emulsion paint, Waterborne, Industrial paints, Waterborne Wood coatings
- Addition Stage: Millbase
- Recommended Dosage :
  0.2-0.6 % by weight on total formulation