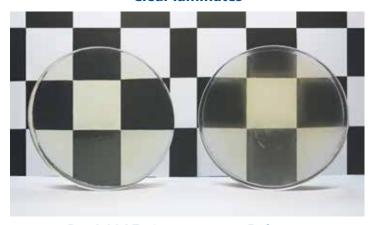

## Pat-Add AF 76

Silicone free Polymeric air releasing agent for **UPR clear laminates and gelcoats** 

Pat-Add AF 76 prevents air entrapment in ambient temperature curing systems without affecting clarity of final cast or gelcoats.

### Features of Pat-Add AF 76

Effectivity of Pat-Add AF 76 in clear cast system

- Faster air releasing properties
- It prevents porosity in final mold or cast.

#### Clear laminates

Pat-Add AF 76

Reference

- Suitable for clear laminates and cast application
- · Because of its higher surface activity, it ensures good air release even in highly thixotropic formulations.
- Stage of Addition: Premix Addition Dosage: