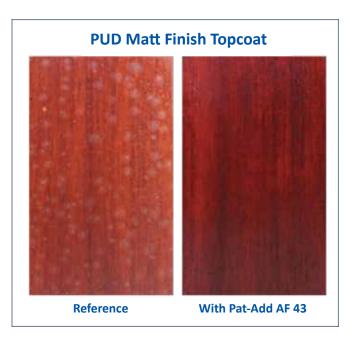

#### Features of Pat-Add AF 43

- Contributes to substrate wetting making it beneficial for coating low surface energy substrates
- Dispersible in aqueous systems with mild dispersion forces
- The product is specifically for applications such as low PVC systems, where it shows improved film properties versus oily and silicone defoamers
- Highly suitable for use in dispersion paints, for alkaline or acid systems, aqueous air-drying paints and plasters

- Architectural emulsion paint, Waterborne, Industrial paints, Waterborne Wood coatings
- Addition Stage: Millbase
- Recommended Dosage :
  0.2-0.6 % by weight on total formulation