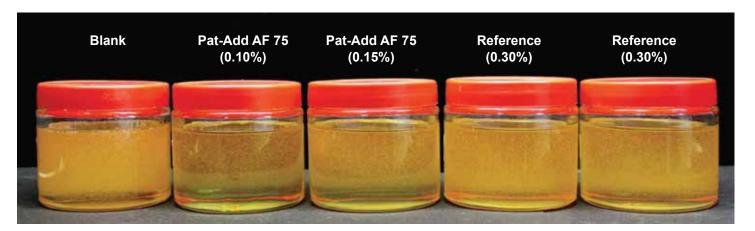

### Silicone free Polymeric air releasing agent

**PAT-ADD AF 75** prevents air entrapment in ambient temperature curing systems as well as during pultrusion of composites and manufacturing of gelcoats.

#### Features of Pat-Add AF 75

#### Effectivity of Pat-Add AF 75 at low dosage

- Faster air releasing properties
- Effective even at low dosage
- · Prevents porosity in final mold or cast
- Suitable for main processing application
- Because of its higher surface activity, it ensures good air release even in highly thixotropic formulations
- Stage of Addition: Premix Addition Dosage:

For clear system - 0.1 to 0.15 % Pigmented system - 0.2 to 0.5 %