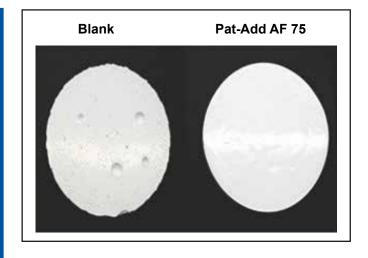

## Pat-Add AF 75

### Silicone free Polymeric air releasing agent

**PAT-ADD AF 75** prevents air entrapment in ambient temperature curing systems as well as during pultrusion of composites and manufacturing of gelcoats.

#### Effectivity of Pat-Add AF 75 at low dosage

- Faster air releasing properties
- Effective even at low dosage
- · Prevents porosity in final mold or cast
- Suitable for main processing application
- Because of its higher surface activity, it ensures good air release even in highly thixotropic formulations
- Stage of Addition: Premix Addition Dosage: