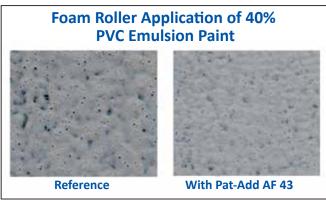

#### Features of Pat-Add AF 43

- Contributes to substrate wetting making it beneficial for coating low surface energy substrates
- Dispersible in aqueous systems with mild dispersion forces
- The product is specifically for applications such as low PVC systems, where it shows improved film properties versus oily and silicone defoamers
- Highly suitable for use in dispersion paints, for alkaline or acid systems, aqueous air-drying paints and plasters

- Architectural emulsion paint, Waterborne, Industrial paints, Waterborne Wood coatings
- Addition Stage: Millbase
- Recommended Dosage :
  0.2-0.6 % by weight on total formulation