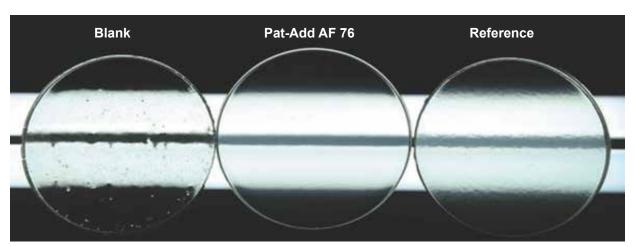

## Pat-Add AF 76

Silicone free Polymeric air releasing agent for **UPR clear laminates and gelcoats** 

Pat-Add AF 76 prevents air entrapment in ambient temperature curing systems without affecting clarity of final cast or gelcoats.

### Features of Pat-Add AF 76

Effectivity of Pat-Add AF 76 in clear cast system

- Faster air releasing properties
- It prevents porosity in final mold or cast.

#### Clear laminates

Pat-Add AF 76

Reference

- Suitable for clear laminates and cast application
- · Because of its higher surface activity, it ensures good air release even in highly thixotropic formulations.
- Stage of Addition: Premix Addition Dosage: